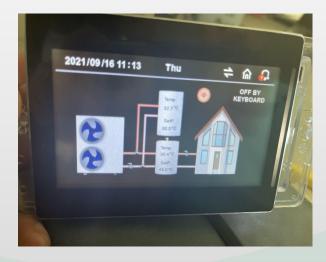

## Features of the R290 DC inverter heat pump **Special**

- **Smart control of the Carel system** Carel touch screen display is built with below smart features compared to previous versions:
- (1) Multiple languages
- (2) Input power, current, voltage curve checking
- (3) Energy consumption curve checking
- (4) Support muiltiple functions: RS485, linkage, cascade, remote wifi app, ECO mode, Night mode
- (5) PID Intelegient auto -defrosting, 3 period of the defrosting setting
- (6) SG functions is ready,

**Smart control of the Carel system** Remote wifi app and IOT platform