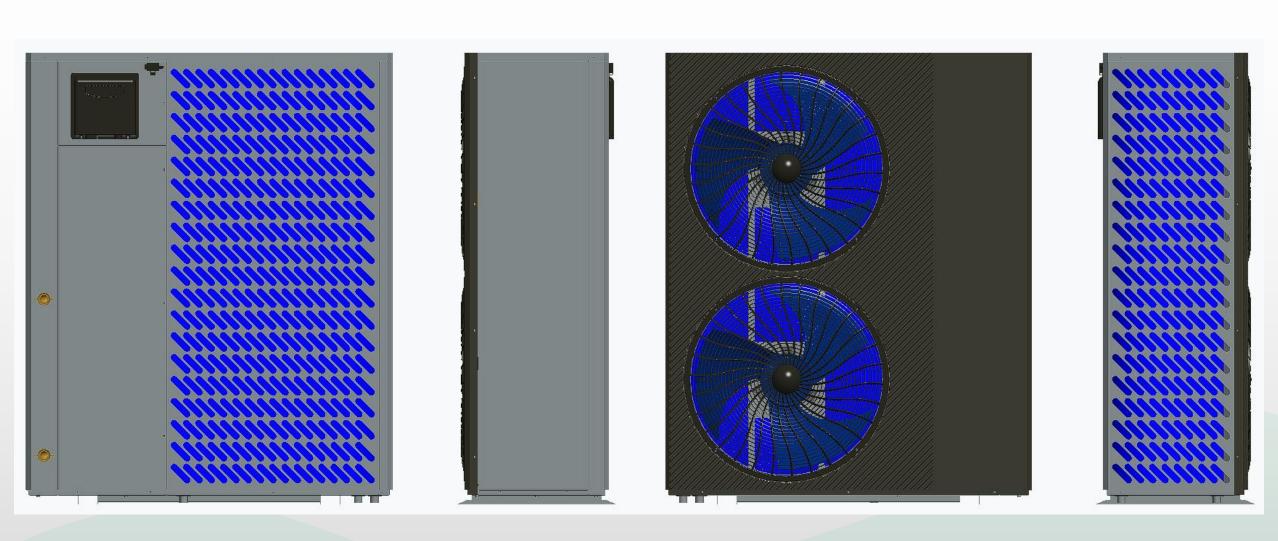

## Design for 9kw, 11kw

# Design for 15kw,18kw

外型尺寸:长1103mm x 高1360mm x 深475mm