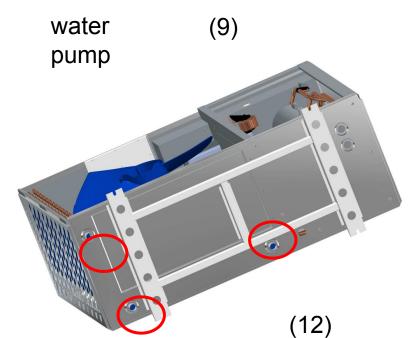

(12)The chassis is punched with a large boss, and the external threaded joint is welded, which is convenient for taking over the diversion and drainage