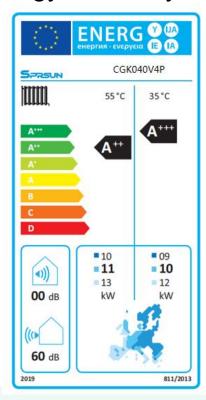

**Highest efficiency A+++ Energy label** 

A+++ energy consumption makes it possible to consume less energy, helping households to reduce their energy bills, and to consume different amounts of energy for different needs, making it more energy efficient than other heat pumps; SG grid function helps to store energy for more energy efficiency.

Water Pump

High Energy Efficiency

Noise

Controller

| Freon                    | R290                          |           |           |           |                     |            |            |            |  |  |  |
|--------------------------|-------------------------------|-----------|-----------|-----------|---------------------|------------|------------|------------|--|--|--|
| Working ambient          | Minus 25C to 45C              |           |           |           |                     |            |            |            |  |  |  |
| Model No.                | CGK030V4P                     | CGK040V4P | CGK050V4P | CGK060V4P | CGK-030V4P          | CGK-040V4P | CGK-050V4P | CGK-060V4P |  |  |  |
| Power Supply             | 220-240V/50hz/60hz/1          |           |           |           | 380-420/50hz/60hz/3 |            |            |            |  |  |  |
| Heating Capacity (A7W35) | 9KW                           | 11KW      | 15KW      | 18KW      | 9KW                 | 11KW       | 15KW       | 18KW       |  |  |  |
| Energy label             | A+++/A++                      |           |           |           |                     |            |            |            |  |  |  |
| Working mode             | Heating + Hot water + Cooling |           |           |           |                     |            |            |            |  |  |  |
| Max water outlet         | 70C-75C                       |           |           |           |                     |            |            |            |  |  |  |