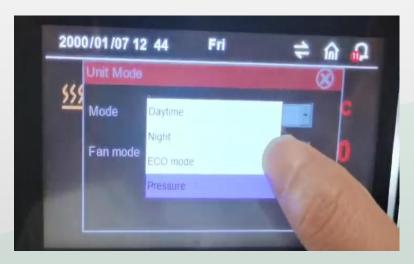

## Features of the R290 DC inverter heat pump **Special**

- **Smart control of the Carel system** Carel touch screen display is built with below smart features compared to previous versions:
- (1) Multiple languages
- (2) Input power, current, voltage curve checking
- (3) Energy consumption curve checking
- (4) Support muiltiple functions: RS485, linkage, cascade, remote wifi app, ECO mode, Night mode
- (5) PID Intelegient auto -defrosting, 3 period of the defrosting setting
- (6) SG functions is ready,