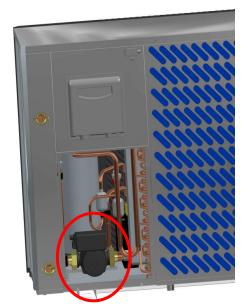

#### Reliable and safety structure

- (1) The shutters are opened on the middle partition; The convection holes are opened on the chassis to increase the air convection in the compressor chamber to avoid explosive concentration due to the leakage of the refrigerant in the fluorine circuit.
- (2)The exhaust pipe is **thickened** for avoiding leakage risk
  The main valve and pressure sensor are reinforced with plastic fixing blocks to avoid leakage risk.
- (3) There is **no pressure gauge** in the whole machine, and the needle valve is hard-sealed to reduce the risk of refrigerant leakage.
- (4) Water pump builted in is anti-explosion
- (5) Electronic expansion valve is **anti-explosion**
- (6)AC contactor builted in is anti-explosion
- (7) Water flow sensor is used instead of the water flow switch, which can detect the actual water flow and can check from the display directly.
- (8) Ambient sensor have be located away from the coil fins for avoiding mistaken defrosting, not defrosting