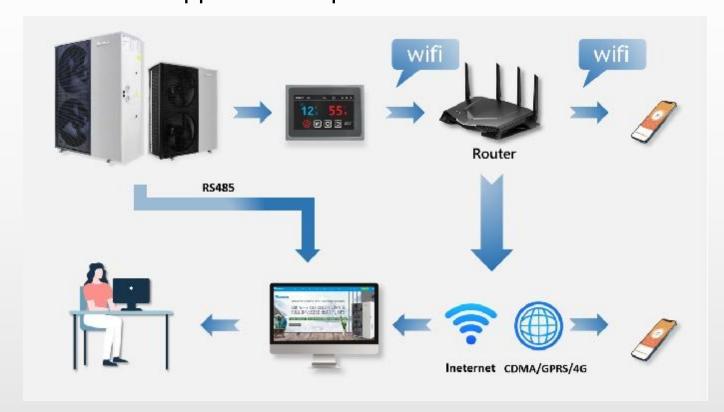

#### SPRSUN R290 DC inverter Heat Pump Monoblock type for HEATING/COOLING /HOT WATER

**Built** in

With functions

Comfortable Use

Ambient

Temperature

Grundfos Inverter Water Pump

Wifi, cascade, linkage, RS485, SG function

## Features of the R290 DC inverter heat pump **Special**

- **Smart control of the Carel system** Carel touch screen display is built with below smart features compared to previous versions:
- (1) Multiple languages
- (2) Input power, current, voltage curve checking
- (3) Energy consumption curve checking
- (4) Support muiltiple functions: RS485, linkage, cascade, remote wifi app, ECO mode, Night mode
- (5) PID Intelegient auto -defrosting, 3 period of the defrosting setting
- (6) SG functions is ready,

**Smart control of the Carel system** Remote wifi app and IOT platform