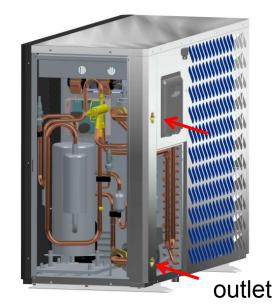

#### Features of the R290 DC inverter heat numn

**5UN** 

- (9) Built-in water pump, water inlet/oulet, and the service pannel from the rear panel, which is convenient for engineering installation.
- (10)Efficient asymmetric plate heat exchanger (water side)
- (11) Evaporator efficient defrosting flow design (maintain good defrosting performance at low temperature);