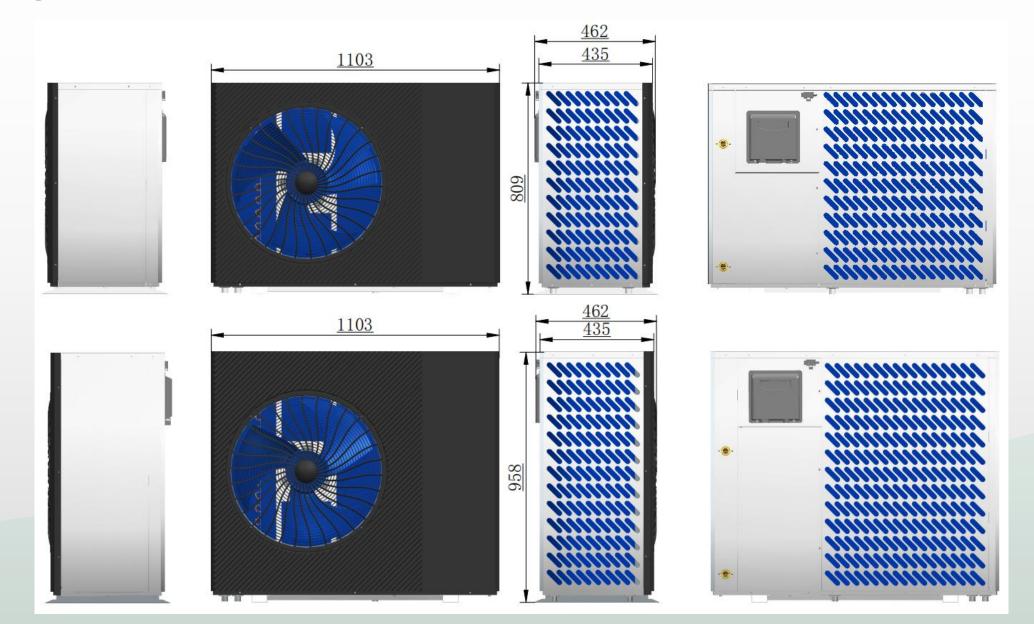

## Design for 9kw, 11kw

# Design for 15kw,18kw

外型尺寸:长1103mm x 高1360mm x 深475mm