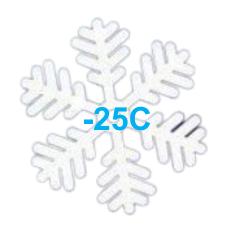

**Stable running -25C Ambient temperature** 

Under low ambient temperature, the performance, heating ability and operational stability of normal heat pumps will be limited. SPRSUN R290 DC INVERTER heat pump can operate stably and efficiently even under lower temperature of -25C maintaining a high COP and outputting 75°C hot water