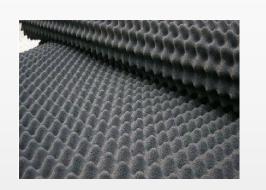

Lower Noise Technology

The pressure noise can be around 43db -48db in 1 meter, and sound power noise can be around 60db

(1) The service cabin is surrounded by the 20mm thickness noise-reducing material wave cotton for noise reduction.